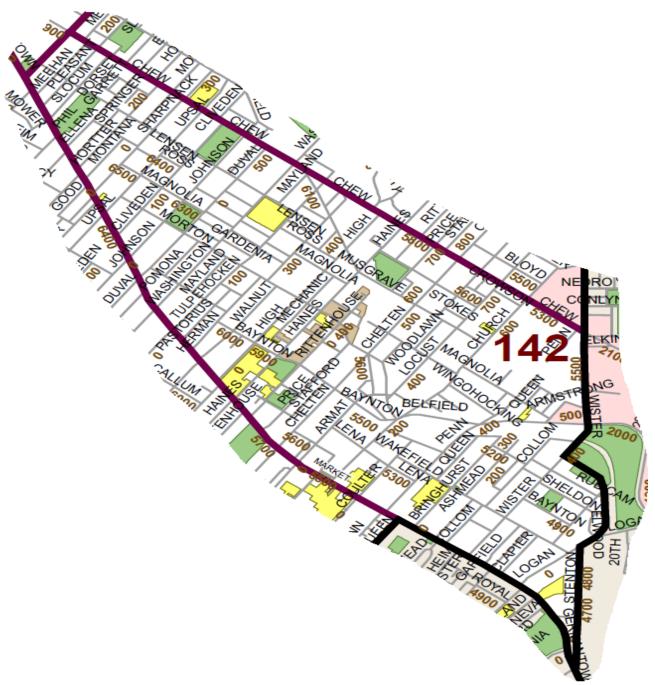

#### **LIEUTENANT MARTY BEST**

NORTH to SOUTH BORDERS: GORGAS LN - STENTON AV (4700 [OLD] STENTON AV)

EAST to WEST BORDERS: CHEW AVE - GERMANTOWN AV