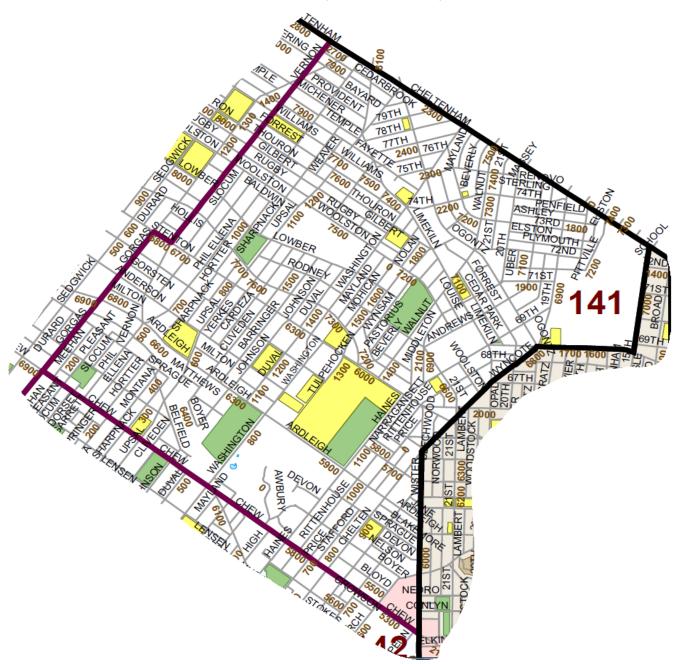

# $PSA\ 2\ (14^{\text{TH}}\ \text{DISTRICT})$

#### **LIEUTENANT MARTY BEST**

NORTH to SOUTH BORDERS: GORGAS LN - STENTON AV (4700 [OLD] STENTON AV)

EAST to WEST BORDERS: CHEW AVE - GERMANTOWN AV