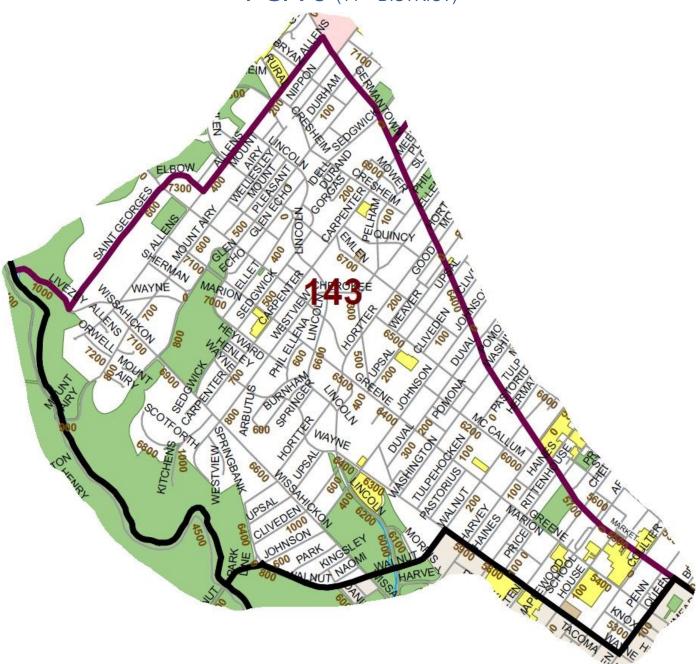

## $PSA \ 1 \ (14^{TH} \ DISTRICT)$

#### LIEUTENANT MICHAEL FRISCO

NORTH to SOUTH BORDERS: SLOCUM ST - WYNCOTE AV / WISTER ST

EAST to WEST BORDERS: CHELTENHAM AV - CHEW AVE