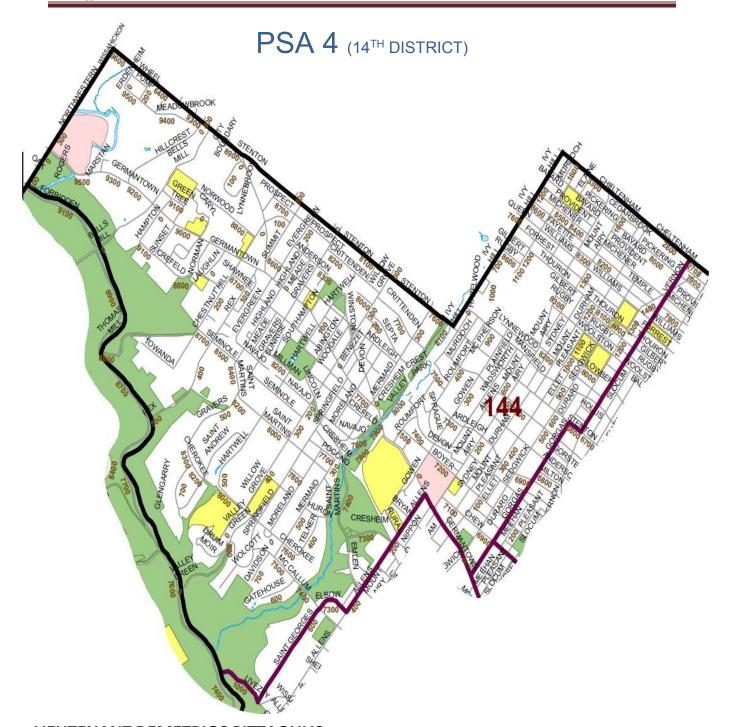

#### LIEUTENANT DEMETRIOS PITTAOULIS

NORTH to SOUTH BORDERS: NORTHWESTERN AV - ALLENS LN / GORGAS LN

EAST to WEST BORDERS: CHELTENHAM AV - GERMANTOWN AVE / FAIRMOUNT PARK